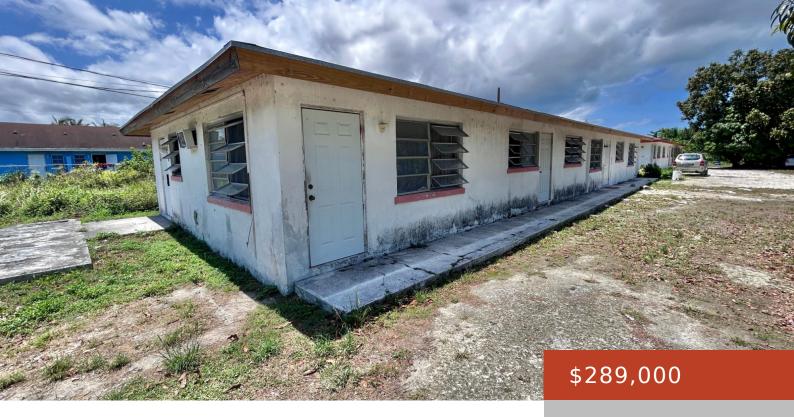

#### **SEA BREEZE LANE**

https://bahamabeachrealty.com

This 4-Plex located on Sea Breeze Lane which is a highly demanded rental zone in the east. It is in need of some continued TLC which have been initiated by the vendor. However, once completed, it has a potential monthly income of approximately \$3,500. This is a very attractive opportunity for a savvy real estate...

- 6 heds
- 4 haths
- Fourplex
- 8000 sq ft

Call us now

Email: info@bahamabeachrealty.com

### **Basics**

Category: Fourplex

Bathrooms: 4 baths

Lot size: 8000 sq ft

Island: New Providence/Paradise Island

Sale or Rent: For Sale Only

**MLS ID:** 59131

Bedrooms: 6 beds

# **Building Details**

Foundation: Yes Construction: Concrete Block

Floor covering: Mixed Exterior material: Finished Concrete

**Roof:** Asphalt Shingle Parking: Other