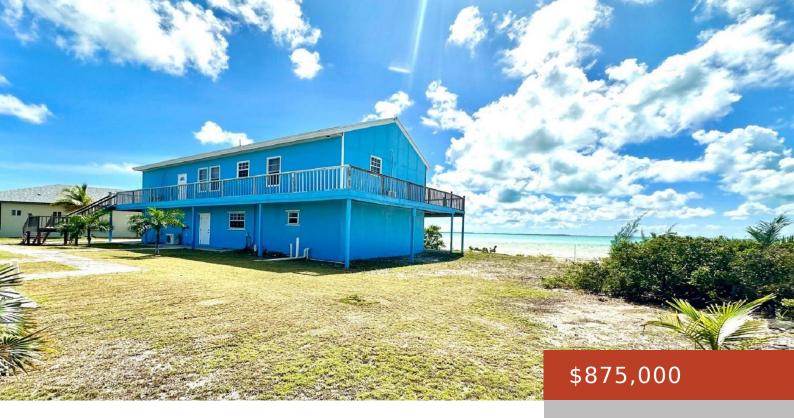

#### **FOUNTAIN BAY BEACH HOUSE**

https://bahamabeachrealty.com

This concrete and wood two-story beachfront home was built in 2000. The main part of the house is located upstairs and features two bedrooms and two bathrooms. Downstairs, there are two separate two-bedroom apartments. The property includes ceramic tile flooring throughout, ductless air conditioning in all rooms, a balcony overlooking the water, and an asphalt...