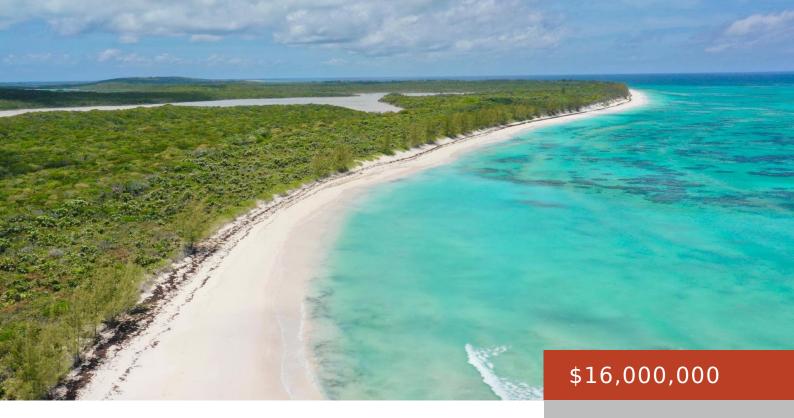

#### **FLAMINGO POINT ACREAGE**

https://bahamabeachrealty.com

This 139.41-acre property has road access, and it has already been subdivided into lots and surveyed. With 10,139.93 front feet, some are rocky, and some are white sandy beaches. It is located on the Atlantic side of Cat Island, which has two airports, both of which have new buildings, and the air strips are being...

## **Miscellaneous**

Legal Description: 139.41 acres,

Site Influences: Treed Lot, Quiet

Flamingo Point Acreage, Cat Island Area, Acreage, Beach Front, Rocky Shore