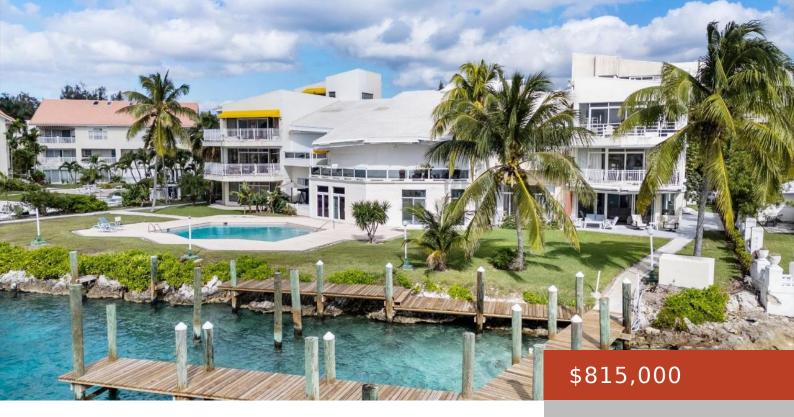

### **FLAMINGO COURT** https://bahamabeachrealty.com

Experience luxury living in this recently renovated 2 bed, 2.5 bath 1,500 sq ft condo within walking distance of shops, restaurants, and the famed Atlantis Resort. Situated on the harbour front, enjoy breathtaking sea views from the living area and kitchen. The covered patio with extendable awnings provides shade, overlooking a pool right on the...

#### • 2 beds

- 2 baths
- Condo
- 1500 sq ft

Call us now

Email: info@bahamabeachrealty.com

## Basics

Category: Condo Bathrooms: 2 baths Area: 1500 sq ft Currency: USD Lot: n/a Date Listed: 2025-01-07T00:00:00 Bedrooms: 2 beds Half baths: 1 half bath Lot size: 0 sq ft Island: New Providence/Paradise Island Sale or Rent: For Sale Only MLS ID: 60627