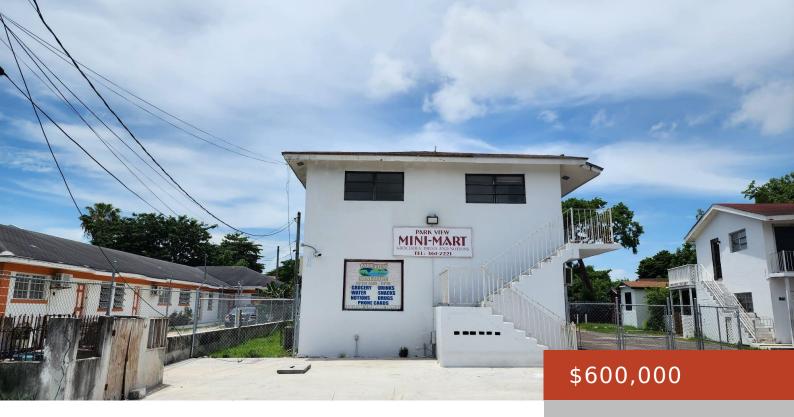

## **FIRE TRAIL ROAD**

https://bahamabeachrealty.com

This versatile property comprises two 2-story apartment complexes with a total of 17 units, offering a mix of residential and commercial spaces that cater to a variety of tenants. Secure rental income from day one with a mix of occupied and available units, including a fully operational convenience store that adds an additional stream of...

## **Basics**

Category: Building and Land

**Area: 4117** sq ft **Year built:** 1998

Island: New Providence/Paradise Island

**Sale or Rent:** For Sale Only **Multi-Family:** Apartment

**Business Name:** Park View Mini Mart