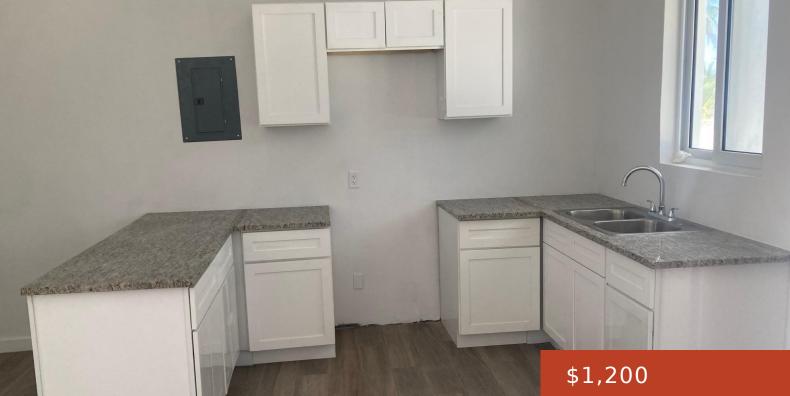

**FIRE FOX CLOSE** https://bahamabeachrealty.com

In the beautiful central west area of New Providence, your cozy one bedroom apartment awaits you. These newly built units includes water, split ac units, washer and dryer slots and easy access to main highways.

## Basics

Category: Apartment Complex Bathrooms: 1 bath Lot size: 21780 sq ft Block: 3 Lot: 2 Sale or Rent: For Rent Only MLS ID: 62068 Bedrooms: 1 bed Area: 21780 sq ft Currency: Either Island: New Providence/Paradise Island Rental Amount: \$1,200 Date Listed: 2025-04-14T00:00:00