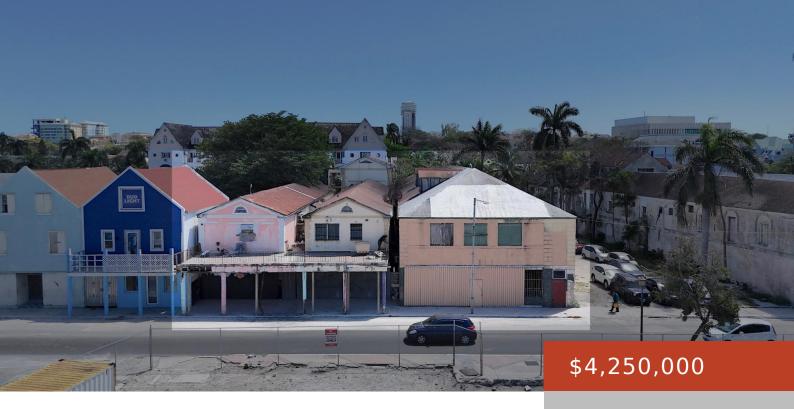

## **BAY STREET**

https://bahamabeachrealty.com

Property comprise three (3) vacant buildings totaling 37,000 square feet on .49 acres just opposite the cruise port of Down Town Nassau.

- Building and Land
- 37000 sq ft

## **Basics**

Category: Building and Land

**Lot size: 21170** sq ft

Island: New Providence/Paradise Island

**Date Listed:** 2025-03-31T00:00:00

**MLS ID:** 61915

**Area: 37000** sq ft

**Currency:** BSD

## **Miscellaneous**

**Legal Description:** Various Tracks of Land Comprising .49 Acres Bay

Street, 83 feet of Elizabeth Avenue. Nassau, Bahamas

Land and Services: Level, Public Trans. Nearby, Shopping Nearby, Views