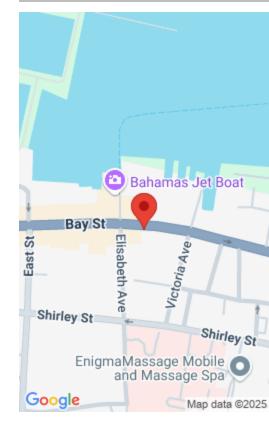

## **Miscellaneous**

**Legal Description:** Various Tracks of Land Comprising .49 Acres Bay

Street, 83 feet of Elizabeth Avenue. Nassau, Bahamas

Land and Services: Level, Public Trans. Nearby, Shopping Nearby, Views