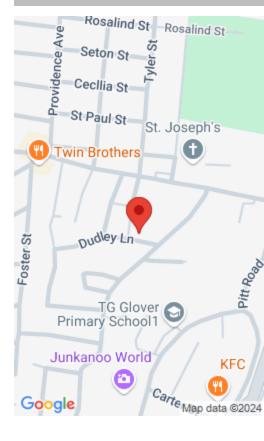

#### **DUDLEY LANE**

https://bahamabeachrealty.com

This 10,000 sq. ft. mixed-use zone lot is located in the Farrington Road area. Being near to the College of The Bahamas, restaurants, banking and the Downtown area, this lot presents a great investment opportunity.