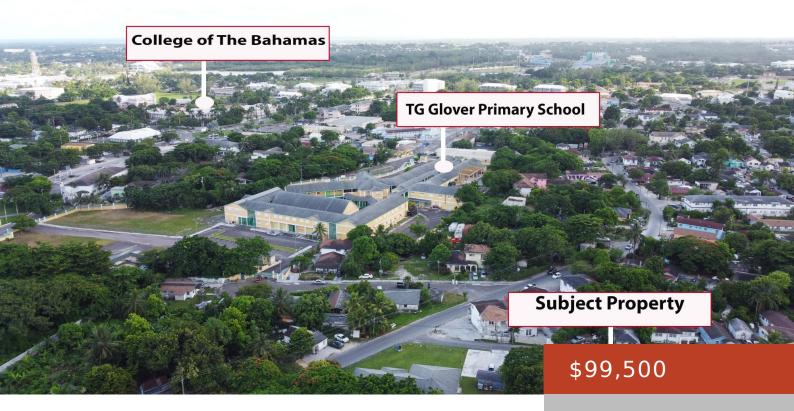

#### **DUDLEY LANE**

https://bahamabeachrealty.com

This 10,000 sq. ft. mixed-use zone lot is located in the Farrington Road area. Being near to the College of The Bahamas, restaurants, banking and the Downtown area, this lot presents a great investment opportunity.