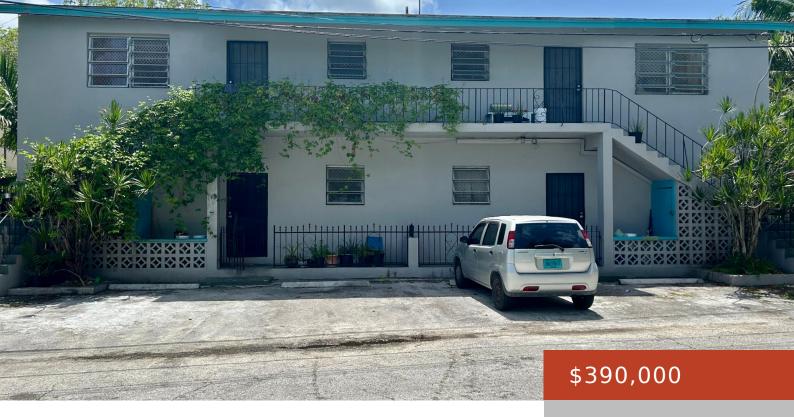

#### **FARRINGTON ROAD**

https://bahamabeachrealty.com

Discover an exceptional investment opportunity with this fourplex apartment. Featuring four spacious two-bedroom, one-bathroom units, this property is ideal for generating rental income. Situated on a quiet dead-end road, it offers peace while being centrally located near numerous amenities, including shopping, dining and schools. With a prime location and income potential, this fourplex is a...

- 8 heds
- 4 haths
- Fourplex
- 3360 sq ft

Email: info@bahamabeachrealty.com

### **Basics**

Category: Fourplex Bedrooms: 8 beds

Bathrooms: 4 baths Area: 3360 sq ft

**Lot size: 5032** sq ft **Currency:** BSD

**Island:** New Providence/Paradise Island **Lot:** 14

Sale or Rent: For Sale Only Date Listed: 2024-07-24T00:00:00

# **Building Details**

Foundation: Yes Construction: Concrete Block

Floor covering: Ceramic Tile Exterior material: Finished Concrete

**Roof:** Asphalt Shingle **Parking:** Open