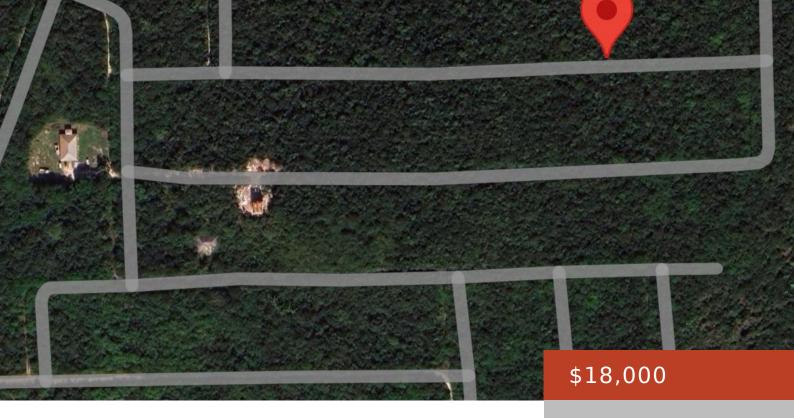

#### **FANTAIL ROAD**

https://bahamabeachrealty.com

Level lot with no current neighbors in a quiet area. Electricity is nearby. Bar and restaurant is nearby. This lot is not far from the main commerce center of George Town where there are shopping centers, grocery stores, banks, restaurants, marinas, schools, churches, police station, local administration, post office, parks, entertainment and recreational areas.