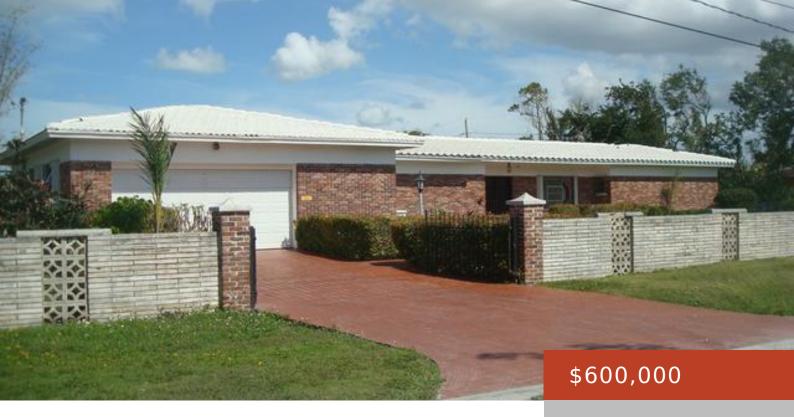

### 01, GRAYS INN DRIVE

https://bahamabeachrealty.com

A great environment to grow a family! This remarkable single-family residence is very well constructed and has withstood many hurricanes. The interior floor plan, designed with the living spaces arranged around a central open atrium (459 sq.ft.), is protected by glass sliding doors and give way to an airy, relaxed ambiance; perfect for meditation/quiet moments...

#### **Basics**

Category: Single Family Home Bedrooms: 4 beds

Bathrooms: 3 baths Area: 4850 sq ft
Lot size: 21780 sq ft Year built: 1968

Currency: BSD

Island: Grand Bahama/Freeport Lot: 01

Sale or Rent: For Sale Only Date Listed: 2018-02-27T00:00:00

# **Building Details**

Foundation: Yes Insulation (Ceiling): Unknown

Insulation (Walls): Unknown Construction: Concrete Block, Brick

Floor covering: 1, Ceramic Tile, Exterior material: Brick, Finished Concrete,

Travertine, Wall to Wall Carpet Stucco

Roof: Tile Parking: Garage & Carport

### **Amenities & Features**

Laundry: In Unit Sewer: Connected

**Style:** Rancher **Air conditioning (Condo):** Central

**Water:** City **Amenities:** 24 Hour Security, Cable, Fully Fenced, Fully Walled, Garden Area,

Impact Shutters, Kitchen Built-in(s), Partial Furnished, Security System,

Block: 14

Stand-by Generator