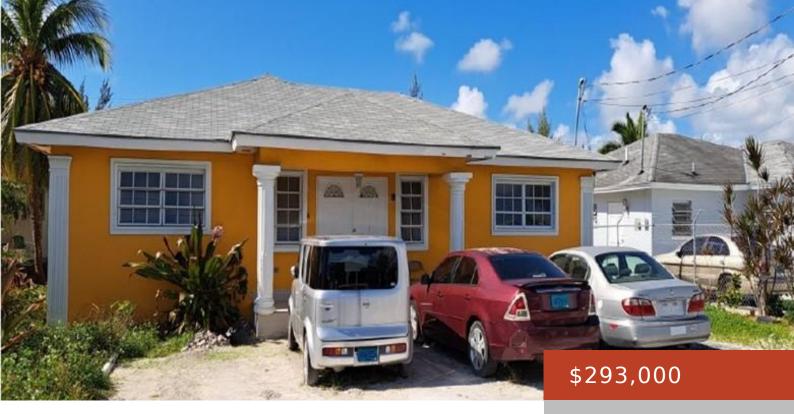

FAITH GARDENS https://bahamabeachrealty.com

Property is not available for the next six months! There is no access to the inside at this time, therefore, only drive-by viewings are available. Spacious home located just off Cowpen Road in Faith Gardens Subdivision. This home consists of four bedrooms, two bathrooms, living/dining room, and kitchen area. Quiet residential neighborhood, perfect for families....

- 4 beds
- 2 baths
- Single Family Home
- 6200 sq ft

Call us now

Email: info@bahamabeachrealty.com

## Basics

Category: Single Family Home Bathrooms: 2 baths Lot size: 6200 sq ft Block: 1 Lot: 33 Date Listed: 2025-06-23T00:00:00

Bedrooms: 4 beds Area: 6200 sq ft Currency: BSD Island: New Providence/Paradise Island Sale or Rent: For Sale Only MLS ID: 62965