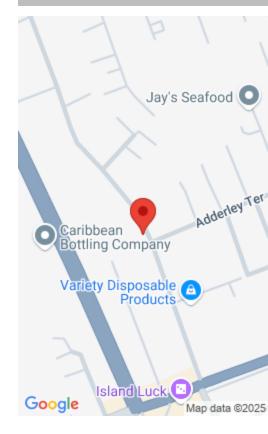

## **Miscellaneous**

**Legal Description:** Faith Avenue Commercial Lot #2, A portion of Crown Grant A1-254 & A1-251, New Providence,

Bahamas.

Commercial: Mixed

**Restrictions:** Other

**Land and Services:** Highway Access, Public Trans. Nearby, Shopping Nearby, Treed, Shopping