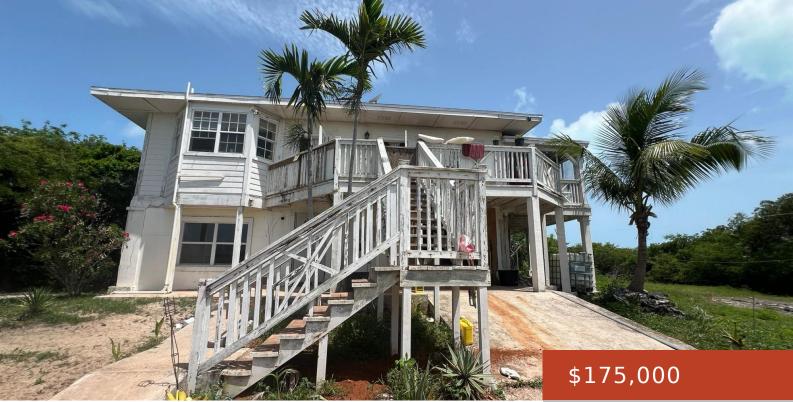

EXUMA VIEW https://bahamabeachrealty.com

The property consists of two lots, 22,173 sq. ft. that are elevated and on a corner, adjourning the main highway. It has views of the ocean at the south. It is just minutes from the world renown Tropic of Cancer Beach. The house is a two story building, 3,040 square feet. The main living quarters...

## Basics

Category: Single Family Home Bathrooms: 3 baths Area: 3040 sq ft Currency: BSD Lot: 1240, 1241 Date Listed: 2024-11-12T00:00:00 Bedrooms: 4 beds Half baths: 1 half bath Lot size: 22173 sq ft Island: Exuma & Exuma Cays Sale or Rent: For Sale Only MLS ID: 60035

## **Building Details**

Foundation: Yes Floor covering: 2, Ceramic Tile Roof: Asphalt Shingle **Construction:** Concrete Block,Frame,Steel/Concrete **Exterior material:** Finished Concrete, Hardi Plank **Parking:** Carport - Single, Open

## **Amenities & Features**

Sewer: Septic - Yes

Air conditioning (Condo): Split

**Outdoor Area (Condo):** Private Yard,Covered Patio,Porch

Style: 2 Storey-Main L Entry Water: Drilled Well Amenities: Additional Accom., Garden Area, Main Level Entry