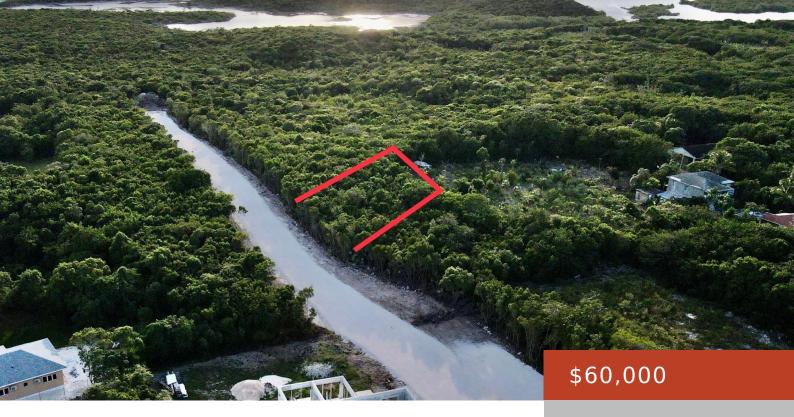

### **EXQUISITE PALMS LOT #5**

https://bahamabeachrealty.com

Exquisite Palms offers a life of opulence and peace, in a secured gated community, alongside the radiant environment and culture of Eleuthera. This Private community is nestled in the heart of Palmetto Point, very close to shopping centers, recreation and cultural centers, pink sand beaches, schools, medical facilities, two international airports and the marine shipping...

### **Basics**

Category: Lots/Acreage Bedrooms: 0 beds

Bathrooms: 0 baths Area: 6250 sq ft

Lot size: 6250 sq ft Currency: BSD

**Island:** Eleuthera **Lot:** 5

**Subdivision:** South Palmetto Point **Sale or Rent:** For Sale Only

# **Miscellaneous**

**Legal Description:** Site Influences: Adult Oriented, Central location, Easy

EXQUISITE PALMS LOT #5 Access, Family Oriented, Golf Course Nearby, Highway Access, Private PALMETTO POINT Setting, Southern Exp, Shopping Nearby, Treed Lot, Recreation

Nearby, Quiet Area, No Thru Road, Cul-de-sac, Seniors Oriented, Road

- Gravel, Phone to Lot, Level Lot, Underground Services, Pets

Allowed, Can Be Rented, Gated Community

**Monthly Assessment:** 

\$100

ELEUTHERA