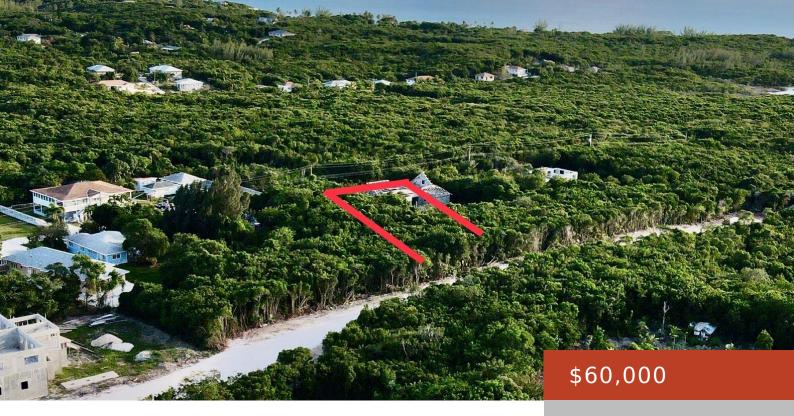

## **EXQUISITE PALMS LOT #17**

https://bahamabeachrealty.com

Exquisite Palms offers a life of opulence and peace, in a secured gated community, alongside the radiant environment and culture of Eleuthera. This Private community is nestled in the heart of Palmetto Point, very close to shopping centers, recreation and cultural centers, pink sand beaches, schools, medical facilities, two international airports and the marine shipping...

## **Miscellaneous**

Legal Description:

EXQUISITE PALMS LOT# 17
PALMETTO POINT

ELEUTHERA

**Site Influences:** Central location, Easy Access, Family Oriented, Highway Access, Shopping Nearby, Treed Lot, Recreation Nearby, Quiet Area, No Thru Road, Cul-de-sac, Seniors Oriented, Fuel to Lot, Road - Paved, Phone to Lot, Level Lot, Underground Services, Marina Nearby, Can Be Rented, Gated Community