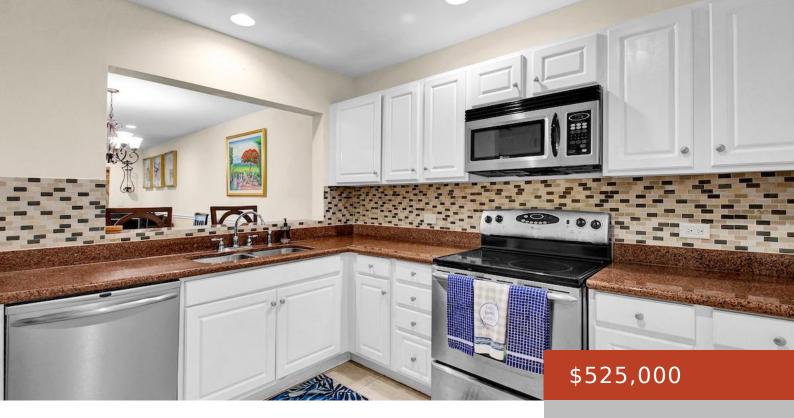

### **ESTATES OF SEAVIEW TOWNHO**

https://bahamabeachrealty.com

Estates of Seaview, 3 bed

- 3 heds
- 2 haths
- Condo
- 2600 sq ft

Email: info@bahamabeachrealty.com

#### **Basics**

Category: Condo

Bathrooms: 2 baths

**Area: 2600** sq ft

**Currency:** BSD

**Lot:** 14

Sale or Rent: For Rent Only

**MLS ID:** 60436

Bedrooms: 3 beds

Half baths: 1 half bath

Lot size: 0 sq ft

Island: New Providence/Paradise Island

Rental Amount: \$4,200

**Date Listed:** 2024-12-10T00:00:00