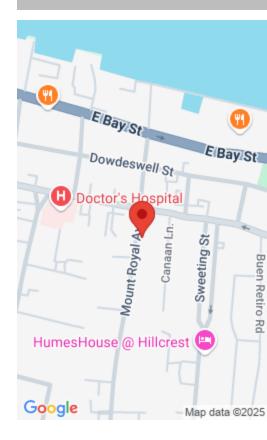

## Miscellaneous

**Legal Description:** 3 story office building located 100 yards south of the intersection of Shirley St and Mount Royal Avenue (Hawkins Hill)

Call us now

Email: info@bahamabeachrealty.com