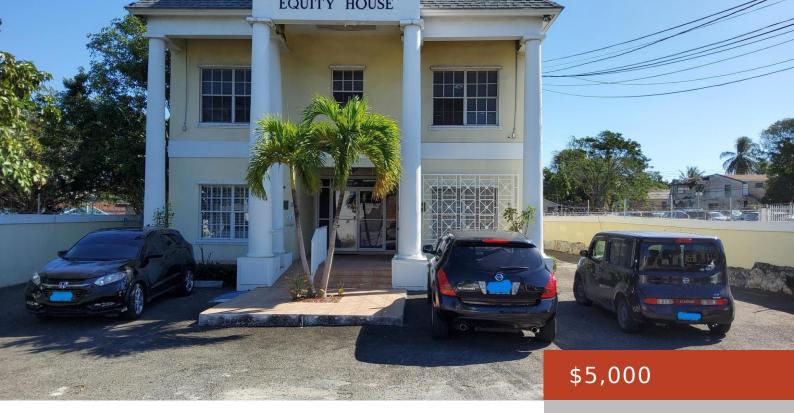

## 7, MOUNT ROYAL AVENUE

https://bahamabeachrealty.com

This approximately 3,300 sq ft, well maintained and structurally sound building comprised of 3 floors is represented by a waiting area (252 sq ft -ground floor), professional practice area (1,519 sq ft – 2nd floor), and lots of open space for storage (1,519 – 3rd floor) that can also be converted to office space. It...

## Basics

Category: Building and Land Lot size: 7000 sq ft Currency: BSD Rental Amount: \$5,000 Date Listed: 2025-03-04T00:00:00 Area: 5000 sq ft Year built: 2000 Island: New Providence/Paradise Island Sale or Rent: For Rent Only MLS ID: 61441

## Miscellaneous

**Legal Description:** 3 story office building located 100 yards south of the intersection of Shirley St and Mount Royal Avenue (Hawkins Hill)

Call us now

Email: info@bahamabeachrealty.com