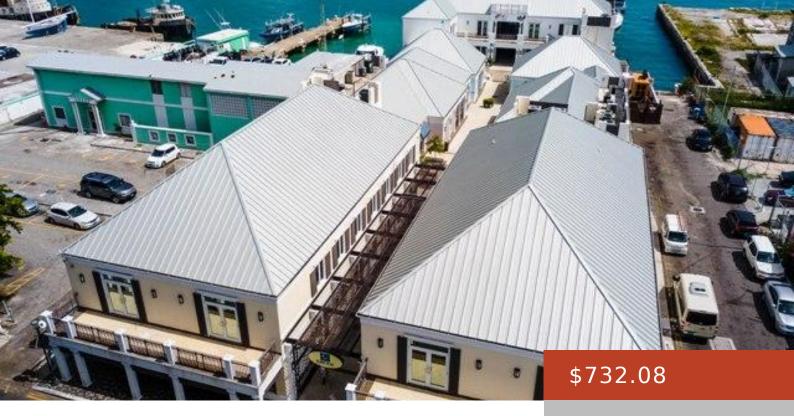

### **UNIT #17/18 - OFFICE #3**

https://bahamabeachrealty.com

The Elizabeth on Bay Plaza & Marina, the once-large 3400+ Sqft. Workspace is now being offered as 5 individual private suites which can be outfitted to better accommodate your brand and business functionality. Whether you need a small office to escape the confines of home or a large office to help propel your business into...

Building Only

#### Call us now

Email: info@bahamabeachrealty.com

Category: Building Only Currency: BSD

Island: New Providence/Paradise Island Rental Amount: \$732

Sale or Rent: For Rent Only Date Listed: 2024-11-28T00:00:00

Operating Cost per SqFt: \$30 Business Name: Elizabeth on Bay Plaza & Marina

**MLS ID:** 60286

## **Miscellaneous**

**Legal Description:** Units 17 & 18 Elizabeth on Bay Plaza **Commercial:** Offices