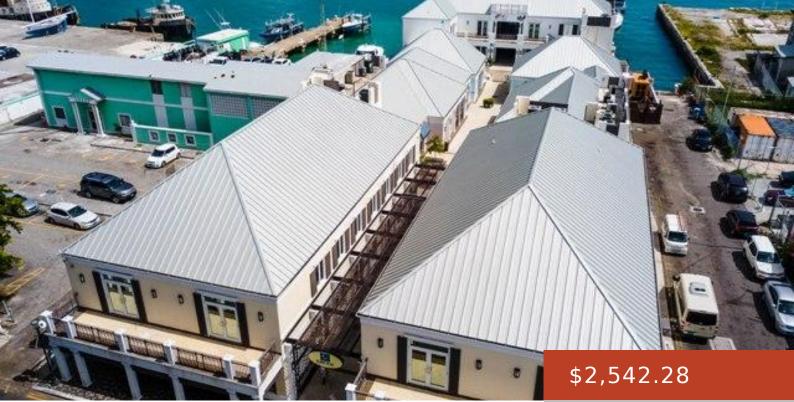

## ELIZABETH ON BAY PLAZA UNIT #6

https://bahamabeachrealty.com

Open Office or Retail Storefront; Perfect business opportunity. Unit #6 Rentable Area; 600 sq.ft. at \$35.00 per sq. ft inclusive of CAM, Features: One Bathroom and Stand-by Generator. Parking is available at the Villanova parking lot on Elizabeth Ave at an extra cost of \$60.00 per month. Water is included at the minimum charges, the...

### Basics

Category: Business Opportunity Currency: BSD Rental Amount: \$2,542 Date Listed: 2025-05-07T00:00:00 Business Name: Elizabeth on Bay Plaza Type: Service Island: New Providence/Paradise Island Sale or Rent: For Rent Only Operating Cost per SqFt: \$35 MLS ID: 62382