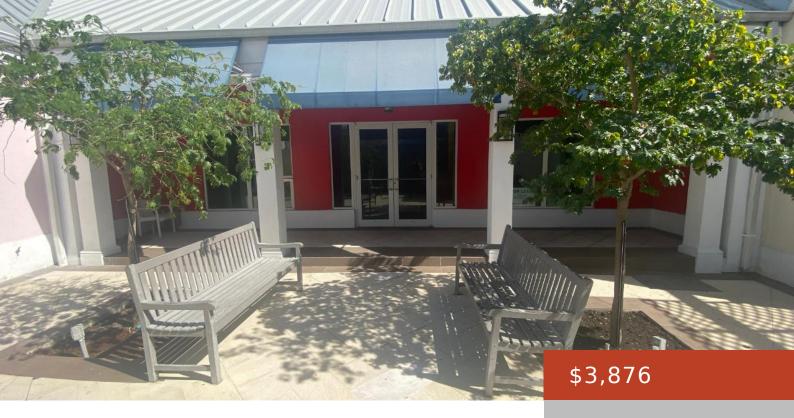

## **ELIZABETH ON BAY UNIT #7**

https://bahamabeachrealty.com

Open Office or Retail located in the Arcade; Perfect business opportunity. Unit #7 Rentable Area; 1,368 sq.ft. Features: One Bathroom with Stand-up Shower and Stand-by Generator. Parking is available at Villanova parking lot on Elizabeth Ave at an extra cost of \$60.00 per month and now adjacent to building short term parking available. Electricity is...

Business Opportunity

## Call us now

Email: info@bahamabeachrealty.com

Category: Business Opportunity Currency: Either

Island: New Providence/Paradise Island Rental Amount: \$3,876

Sale or Rent: For Rent Only Date Listed: 2024-07-27T00:00:00

Operating Cost per SqFt: \$34 Business Name: Elizabeth on Bay Plaza & Marina

**MLS ID:** 58588