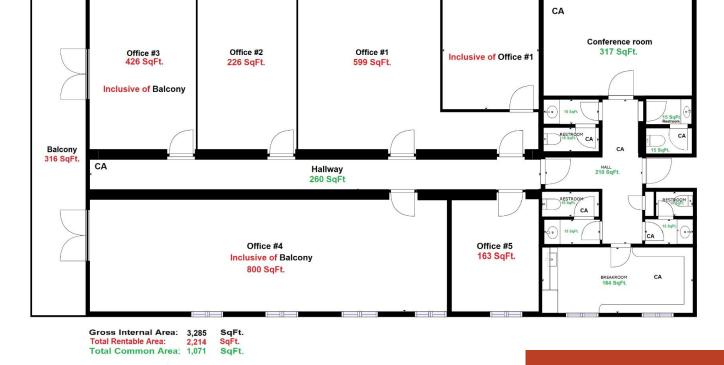

ELIZABETH ON BAY UNIT #19/20 CO-

https://bahamabeachrealty.com

**WORKING OFFICE #3** 

The Elizabeth on Bay Plaza Co-Working spaces offers small through large co-working spaces that are both secluded and secured. Whether you need a small office to escape the confines of home or a large office to help propel your business into being a household name. The Elizabeth on Bay Plaza has it all. Office #3...

Operating Cost per SqFt: \$34 Business Name: Elizabeth on Bay Plaza & Marina

**MLS ID:** 58259

## **Miscellaneous**

Legal Description: Unit 19/20 Elizabeth on Bay Plaza & Marina Commercial: Retail & Offices