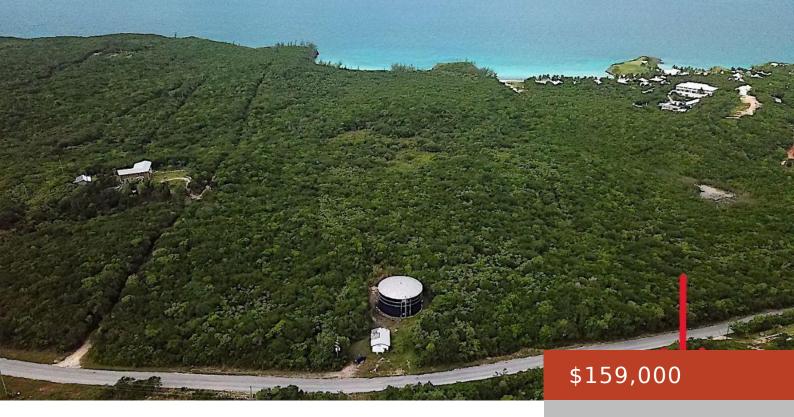

#### **ELEVATED GREGORY TOWN LOT**

https://bahamabeachrealty.com

Three parcels of Elevated land with 80 feet of frontage on the main Queen's Highway in North Eleuthera. Lots comprise of over one acre of land. Close to The Cove and Gaulding Cay Beach. Five minutes from Gregory Town and 20 minutes from the North Eleuthera Airport. Open Zoning, ideal for apartments, small business or...

### **Basics**

Category: Lots/Acreage

Bathrooms: 0 baths

**Lot size: 46914** sq ft

**Island:** Eleuthera

**Date Listed:** 2024-04-22T00:00:00

Bedrooms: 0 beds

Area: 46914 sq ft

## **Miscellaneous**

**Legal Description:** Elevated Lot **Site Influences:** Easy Access, Highway Access, Treed Lot, Quiet Area, Road - Paved