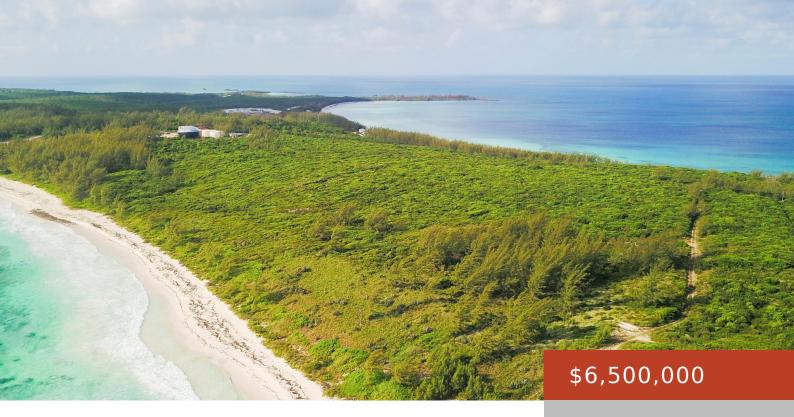

#### **ELEUTHERA**

https://bahamabeachrealty.com

Discover an exceptional gem in The Bahamas where rare sea-to-sea property meets unparalleled opportunity. This extraordinary 32.45 acre parcel offers a captivating canvas for visionary developers. Nestled with seamless access to the main highway, this prime location embraces Eleuthera's Atlantic and Leeward sides, boasting breathtaking ocean vistas and elevations reaching up to 70 feet. Convenience...

## **Miscellaneous**

**Site Influences:** Easy Access, Highway Access, Hillside, View - Ocean, Shopping Nearby, Recreation Nearby, Waterfront - Ocean, Acreage, Beach Front