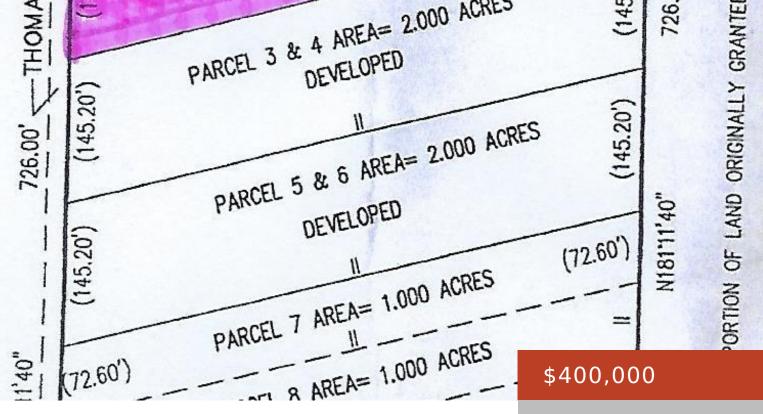

#### **ELEUTHERA VACANT LOT #1**

https://bahamabeachrealty.com

Eleuthera one-acre lot overlooking the Tarpum Bay sea! This captivating, Impeccable & scenic hill-top vacant lot is near the Regatta Site in Tarpum Bay, and it boasts breathtaking views of the sea and the Regatta Site. All the infrastructure is in place. This property would be perfect for a resort or an apartment complex. Everything...

### Basics

Category: Lots/Acreage Bathrooms: 0 baths Lot size: 34560 sq ft Island: Eleuthera Sale or Rent: For Sale Only MLS ID: 60058

Bedrooms: 0 beds Area: 43560 sq ft Currency: BSD Lot: 1 Date Listed: 2024-11-13T00:00:00

### **Miscellaneous**

Legal Description: Eleuthera, Tarpum Bay,

Site Influences: Adult Oriented, Central location, Easy Access, Family Oriented, Highway Access, Hillside, View -Parcel #1, 1-acre vacant lot Ocean, Shopping Nearby, Recreation Nearby, Quiet Area, Seniors Oriented, Acreage, Fuel to Lot, Road - Paved, Phone to Lot, Potential Recreation.Pets Allowed.Recreational