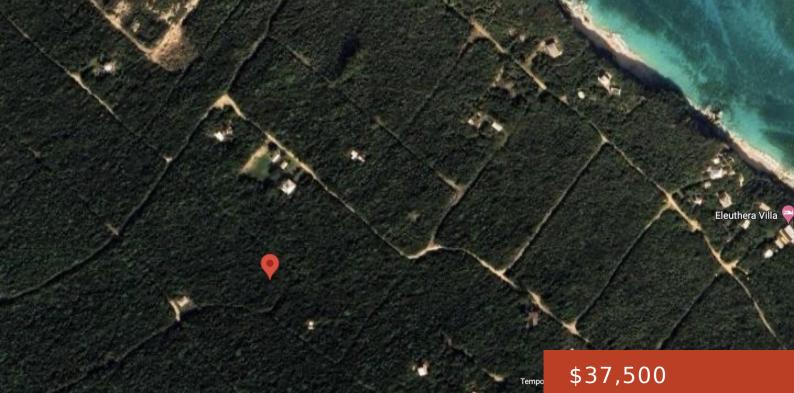

#### **ELEUTHERA ISLAND SHORES**

https://bahamabeachrealty.com

These two lots present an incredible opportunity with 21,000 square feet to own a slice of paradise! Spanning nearly half an acre combined, these properties are located in the tranquil community of Eleuthera Island Shores in Gregory Town. With boundary markers already in place, it's easier than ever to envision your investment in this great...

### Basics

Category: Lots/Acreage Bathrooms: 0 baths Lot size: 21000 sq ft Block: 75A Lot: 2 & 3 Date Listed: 2024-04-11T00:00:00

Bedrooms: 0 beds Area: 21000 sq ft Currency: BSD Island: Eleuthera Sale or Rent: For Sale Only MLS ID: 57277

### Miscellaneous

Legal Description: Eleuthera Island Shores, Lots 2 & 3, Block 75A, Section H, Eleuthera

Call us now

Email: info@bahamabeachrealty.com