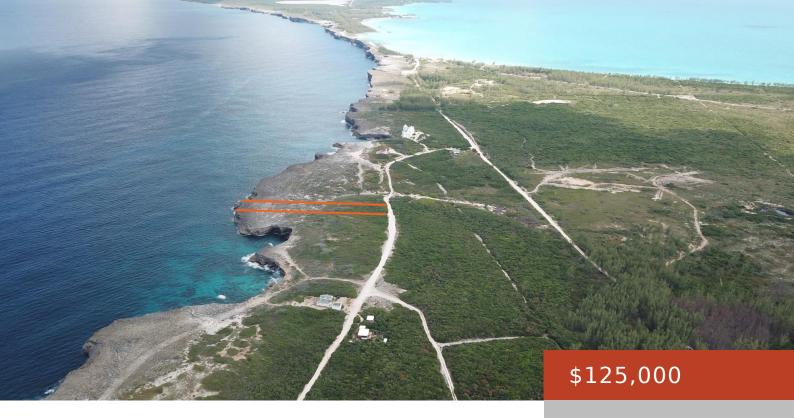

### WHALE POINT ESTATES

https://bahamabeachrealty.com

Stunning Elevated Oceanfront Lot, located in the exclusive and peaceful Whale Point Estates subdivision. This expansive overone-acre lot offers spectacular cliffside views of the Atlantic Ocean, making it the perfect spot to build your dream home. The property is just a 10-minute boat ride to the world-famous Harbour Island, renowned for its pink sand beach,...

### **Basics**

Category: Lots/Acreage

Bathrooms: 0 baths

**Lot size: 45825** sq ft

**Island:** Eleuthera

Sale or Rent: For Sale Only

**MLS ID:** 60814

Bedrooms: 0 beds

# **Miscellaneous**

**Site Influences:** Easy Access, Hillside, View - Ocean, Shopping Nearby, Treed Lot, Recreation Nearby, Quiet Area, Waterfront - Ocean, Acreage, Road - Gravel, Marina Nearby, Pets Allowed, Rocky Shore