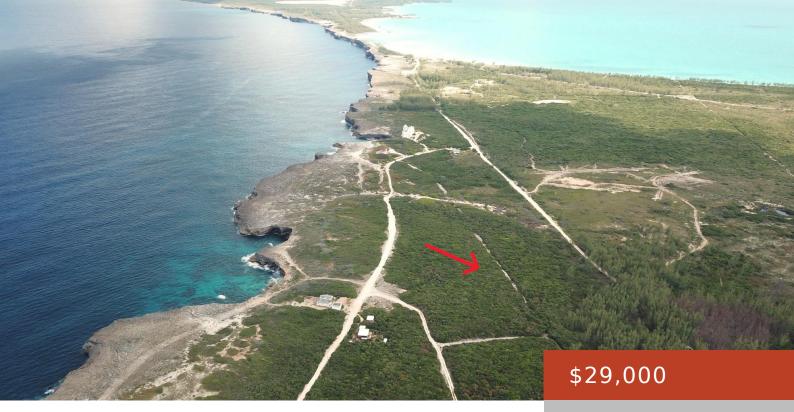

## WHALE POINT ESTATES

https://bahamabeachrealty.com

Situated in the sought-after Whale Point Estates community, Lot 96A offers more than 15,000 sq. ft. of prime real estate. This spacious lot is ideal for building your dream vacation home or investment property, with ample room for a main residence, guest cottage, or garden retreat. Residents of Whale Point enjoy access to a private...

#### **Basics**

Category: Lots/Acreage Bathrooms: 0 baths Lot size: 15400 sq ft **Island:** Eleuthera Sale or Rent: For Sale Only MLS ID: 63385

Bedrooms: 0 beds Area: 0 sq ft Currency: BSD Lot: 96A Date Listed: 2025-07-24T00:00:00

## **Miscellaneous**

Legal Description: Whale 2, Eleuthera

Road: Street

Site Influences: Adult Oriented, Central location, Family Point Estates Lot 96A, Section Oriented, Shopping Nearby, Treed Lot, Wooded Area, Recreation Nearby, Quiet Area, Seniors Oriented, Road - Gravel, Level Lot, Marina Nearby, Pets Allowed, Can Be Rented, Recreational