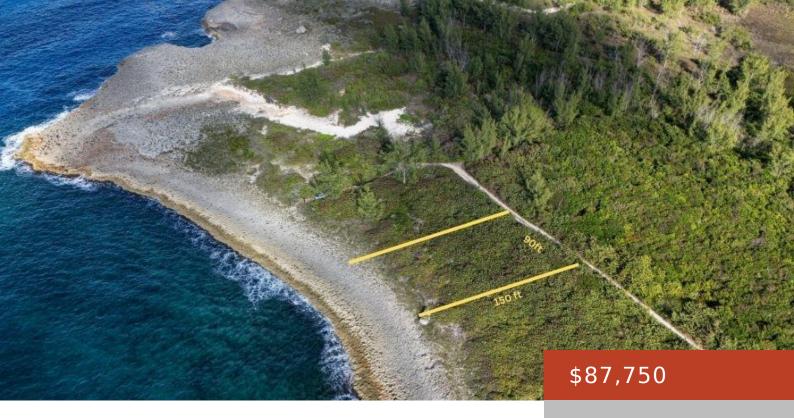

#### **RAINBOW BAY SUBDIVISION**

https://bahamabeachrealty.com

Prime 13,500 Sq. Ft. Lot in Rainbow Bay, Eleuthera Nestled at the end of a peaceful road on the northeast side of Rainbow Bay, this fantastic 13,500 sq. ft. lot offers the perfect opportunity to build your dream home or investment property in one of Eleutheraâ smost sought-after communities. Rainbow Bay is known for its...

### **Basics**

Category: Lots/Acreage

Bathrooms: 0 baths

**Lot size: 13500** sq ft

Block: 43

**Lot:** 23

**Date Listed:** 2025-03-03T00:00:00

Bedrooms: 0 beds