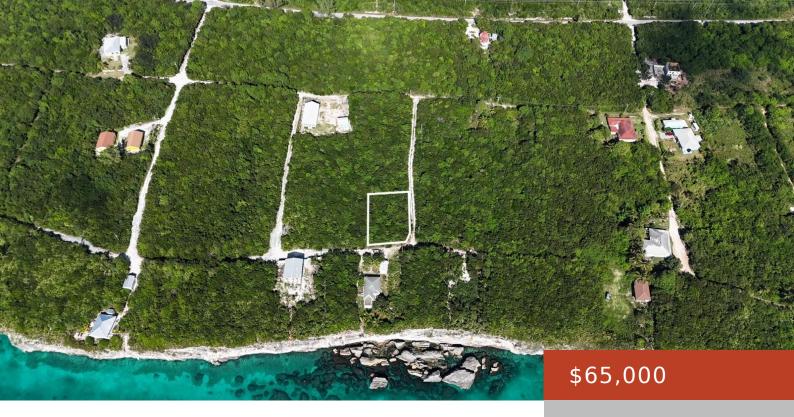

#### **ELEUTHERA ISLAND SHORES**

https://bahamabeachrealty.com

Lot 4, Block 15 is a stunning clifftop lot located in Eleuthera Island Shores, an established community in Eleuthera, Bahamas, in the settlement of Gregory Town, with all your amenities. This lot offers amazing elevations of 95 feet to 105 feet, with beautiful rock formations into the Caribbean Sea (Bight of Eleuthera). Enjoy your evening...

### **Basics**

Category: Lots/Acreage

Bathrooms: 0 baths

**Lot size: 9691** sq ft

**Block:** 15

**Lot:** 4

Sale or Rent: For Sale Only

**MLS ID:** 62177