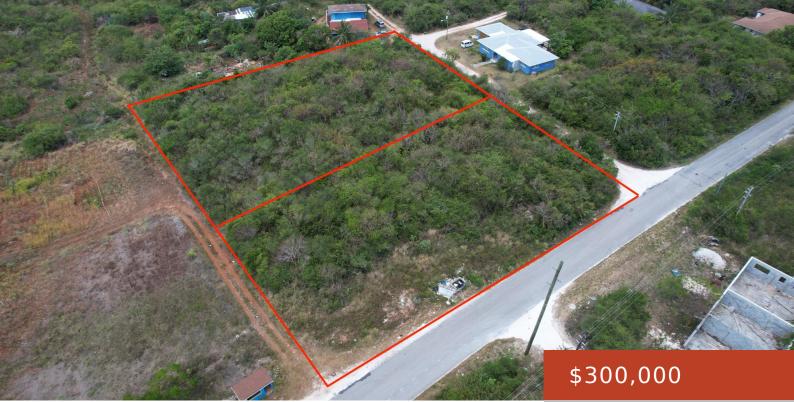

#### **ELEUTHERA ISLAND SHORES**

https://bahamabeachrealty.com

This spacious parcel is located within the Eleuthera Island Shores neighborhood, minutes from the world-famous Surfer's Beach . It is two lots conveniently situated on the main Queen's Highway, with direct access to lampoles, making electricity connection seamless. The owner is open to selling both as a pair or separately. Lots 1 &2 are within...