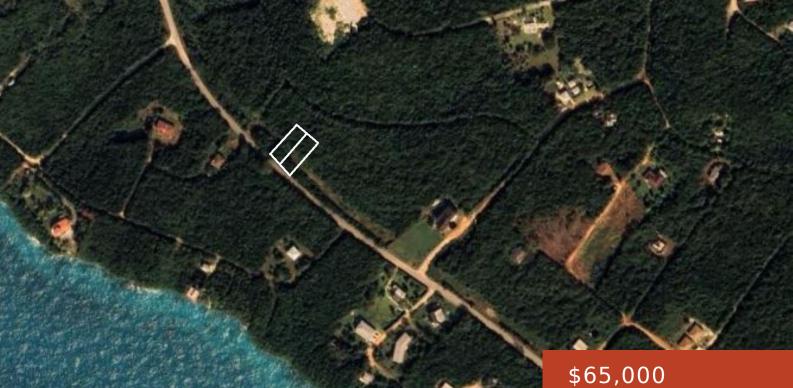

#### **ELEUTHERA ISLAND SHORES**

https://bahamabeachrealty.com

Double Hill Top Lot with amazing views of the sound side of Eleuthera. Situated within the community of Eleuthera Island Shores, home of the world-famous Surfer's Beach. Embrace the convenience of being in close proximity to the charming town of Gregory Town, home of the Pineapple Fest. Additionally, the North Eleuthera International Airport, Harbour Island,...

### Basics

Category: Lots/Acreage Bathrooms: 0 baths Lot size: 20000 sq ft Island: Eleuthera Sale or Rent: For Sale Only MLS ID: 62199 Bedrooms: 0 beds Area: 20000 sq ft Currency: USD Lot: 12,13 Date Listed: 2025-04-25T00:00:00

### Miscellaneous

**Legal Description:** Lot 12 & 13, Block 61 Eleuthera Island Shores Site Influences: Highway Access, Treed Lot, Quiet Area

Call us now

Email: info@bahamabeachrealty.com