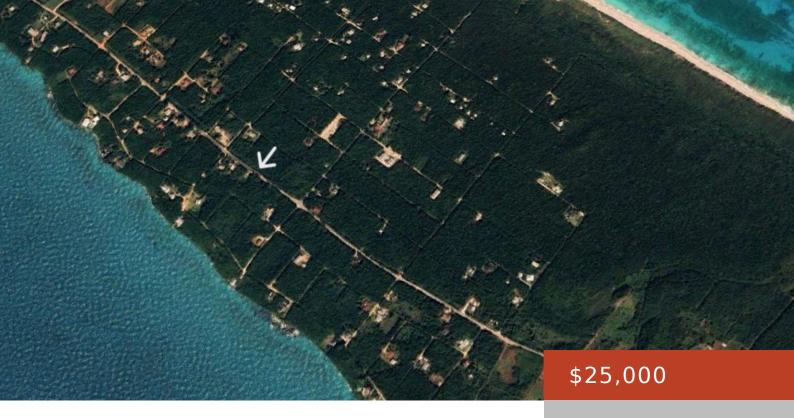

#### **ELEUTHERA ISLAND SHORES**

https://bahamabeachrealty.com

A vacant commercial lot on Queens Highway is located in the peaceful community of Eleuthera Island Shores and is just a stone's throw away from the famous Surfers Beach. Eleuthera Island Shores is located just five minutes away from the serene settlement of Gregory Town, where the sweetest pineapples are grown. 20 Minutes away from...

### **Basics**

Category: Lots/Acreage

Bathrooms: 0 baths

Lot size: 8340 sq ft

Block: 29A

Lot: 4

Sale or Rent: For Sale Only

**MLS ID:** 59798

Bedrooms: 0 beds

**Area: 8340** sq ft

**Currency: USD** 

**Island:** Eleuthera

Subdivision: Eleuthera Island Shores

Date Listed: 2024-10-18T00:00:00

## **Miscellaneous**

**Legal Description:** Lot 4, Block 29A, Eleuthera Site Influences: Easy Access, Treed

Island Shores Lot, Quiet Area