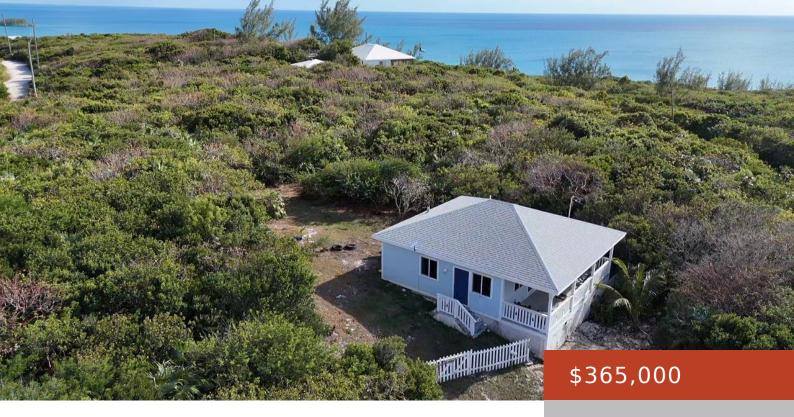

#### **RAINBOW BAY SUBDIVISION**

https://bahamabeachrealty.com

Pineapple Blues is a fantastic investment opportunity located on the Atlantic side of the island, in Rainbow Bay, Eleuthera Bahamas, offering some sea views of the Caribbean side of Freedom Island. The house is situated on the ridge and has beautiful elevations, allowing for a glimpse of sea view on the Caribbean side, which is...

#### **Basics**

Category: Single Family Home

Bathrooms: 1 bath **Lot size: 10000** sq ft

**Currency: BSD Island:** Eleuthera

Sale or Rent: For Sale Only

MLS ID: 60841

**Bedrooms: 2** beds

**Area: 1000** sq ft Year built: 2019