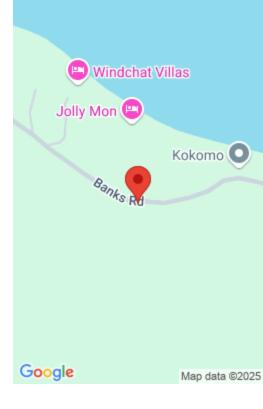

### Miscellaneous

**Legal Description:** 10,000 sq ft Southwest of Darnotts Pond, Eleuthera, Bahamas **Site Influences:** Adult Oriented, Family Oriented, View -Lake, Shopping Nearby, Recreation Nearby, Seniors Oriented, Waterfront - Lake, Road - Paved, Potential Recreation, Pets Allowed