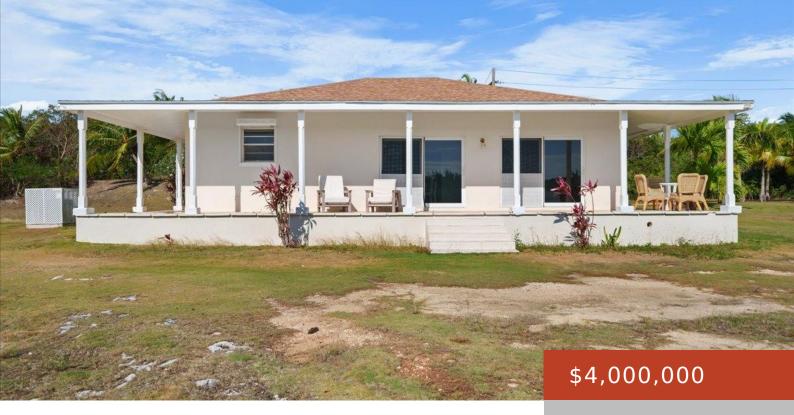

#### **GREGORY TOWN**

https://bahamabeachrealty.com

Expansive 31 Acre parcel of land with island cottage, situated just north of Gregory Town, on the island of Eleuthera. This large property stretches from the Queens Highway to the seafront. With rolling hills, elevations of over 50 feet and 540 feet of water frontage, it is the ideal location to enjoy breathtaking views of...

### **Basics**

Category: Lots/Acreage

Bathrooms: 3 baths

**Lot size: 1380939** sq ft

**Island:** Eleuthera

Sale or Rent: For Sale Only

**MLS ID:** 61340

Bedrooms: 3 beds

# **Building Details**

Foundation: Yes Construction: Concrete Block

Floor covering: Ceramic Tile Exterior material: Finished Concrete

**Roof:** Asphalt Shingle **Parking:** Garage - Double, Open

### **Amenities & Features**

**Laundry:** In Unit Sewer: Septic - Yes

Style: Patio Home Air conditioning (Condo): Central

Water: City Outdoor Area (Condo): Private Yard, Covered

Patio

Amenities: Furnished, Guest House, Impact

## Miscellaneous

**Legal Description:** Gregory Town, Eleuthera (3 Bed, 3 Bath Cottage on 31.702 Acres) **Site Influences:** Adult Oriented, Easy Access, Family Oriented, Highway Access, Private Setting, View - Lake, Southern Exp, Wooded Area, Recreation Nearby, Quiet Area, Seniors