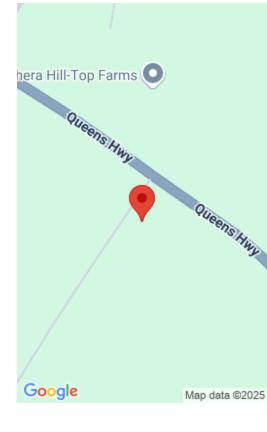

#### **GREGORY TOWN**

https://bahamabeachrealty.com

Expansive 31 Acre parcel of land with island cottage, situated just north of Gregory Town, on the island of Eleuthera. This large property stretches from the Queens Highway to the seafront. With rolling hills, elevations of over 50 feet and 540 feet of water frontage, it is the ideal location to enjoy breathtaking views of...

## Miscellaneous

**Legal Description:** Gregory Town, Eleuthera (3 Bed, 3 Bath Cottage on 31.702 Acres) **Site Influences:** Adult Oriented, Easy Access, Family Oriented, Highway Access, Private Setting, View - Lake, Southern Exp, Wooded Area, Recreation Nearby, Quiet Area, Seniors