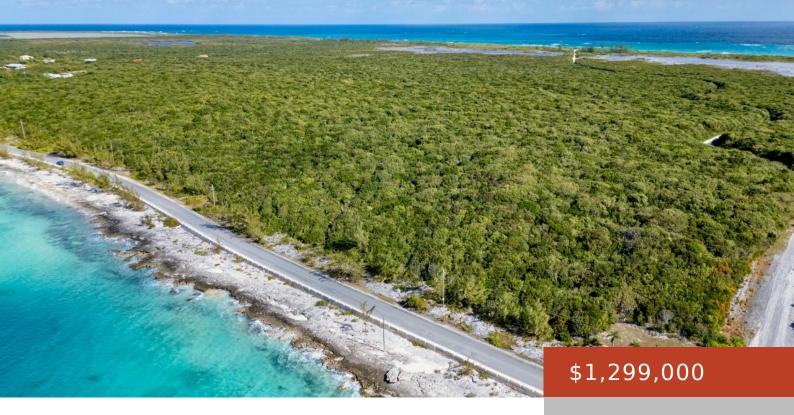

## **34 ACRES JAMES CISTERN**

https://bahamabeachrealty.com

Located in the picturesque paradise of James Cistern, Eleuthera, this stunning 34-acre property offers an exceptional opportunity for development and investment. With utilities conveniently available at the road and open zoning, the possibilities are endless. Elevated views provide a breathtaking backdrop for your vision, whether it be a secluded retreat, a luxury subdivision, or a...

## **Miscellaneous**

**Legal Description:** 34 Acres James Cistern, Queens Highway Eleuthera Bahamas **Site Influences:** Adult Oriented, Central location, Easy Access, Family Oriented, Highway Access, Hillside, Private Setting, View - Lake, View - Ocean, Rural Setting, Shopping Nearby, Wooded Area, Recreation Nearby, Quiet Area, No Thru Road, Seniors Oriented, Acreage, Marina Nearby, Potential Recreation, Pets Allowed, Can Be