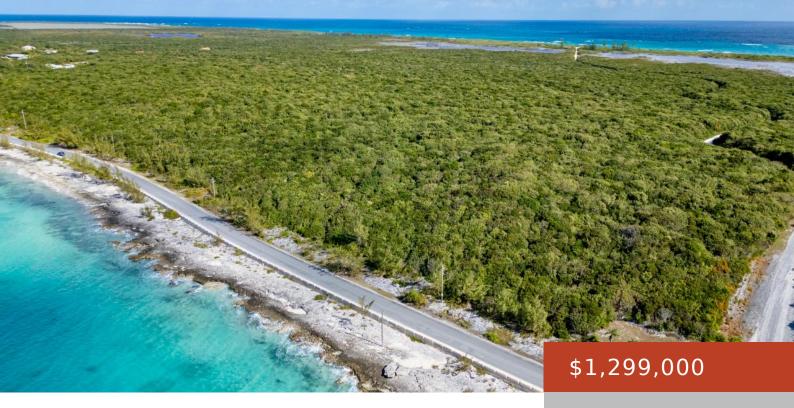

## **34 ACRES JAMES CISTERN COMMERCIAL**

https://bahamabeachrealty.com

Located in the picturesque paradise of James Cistern, Eleuthera, this stunning 34-acre property offers an exceptional opportunity for development and investment. With utilities conveniently available at the road and open zoning, the possibilities are endless. Elevated views provide a breathtaking backdrop for your vision, whether it be a secluded retreat, a luxury subdivision, or a...

## **Miscellaneous**

Legal Description: 34 Acres James Cistern, Queens Highway Eleuthera Bahamas