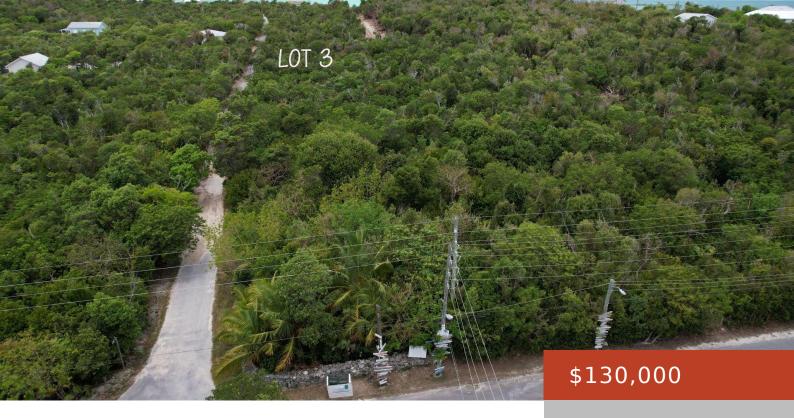

#### **ELBOW CAY FISH POINT #3**

https://bahamabeachrealty.com

This 8,154 sq. ft. of vacant Land is a beautiful choice to build your multi-family home. Lot 3. Fish Point is located in the middle of Elbow Cay on Queen's Highway. It includes a short walking distance of 12 minutes to your local convenience store, "L.V.A., for daily essentials. "White Sound Wine and Spirit Liquor...

**Currency: USD** 

**Lot:** 3

**Date Listed:** 2024-05-27T00:00:00

## **Miscellaneous**

**Legal Description:** Elbow Cay Fish **Site Influences:** Easy Access, Highway Access, Treed

Point Lot 3 Lot, Quiet Area, Road - Paved