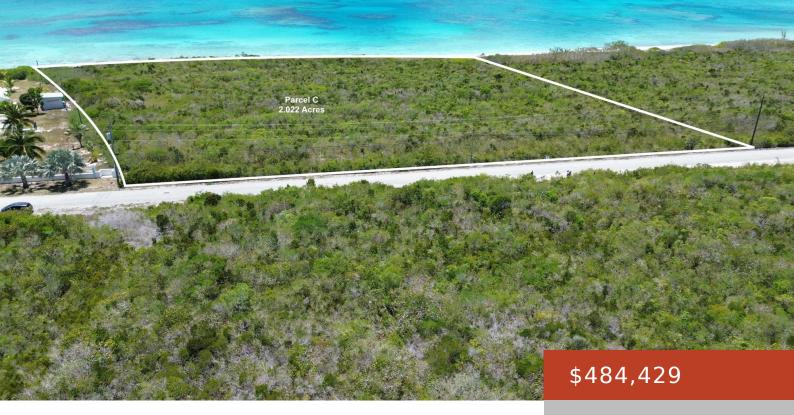

### **QUEENS HWY**

https://bahamabeachrealty.com

A fantastic opportunity to own 2.022 Acres on the beautiful island of San Salvador, where Columbus first landed in the new world. Imagine endless days of fun with family and friends on your very own powder soft, white sand multi-family beachfront property with unobstructed views to the west. Only a short 20 minute drive south...

### **Basics**

Category: Lots/Acreage

Bathrooms: 0 baths

**Lot size: 88078** sq ft

Island: San Salvador

Sale or Rent: For Sale Only

MLS ID: 62998

Bedrooms: 0 beds

**Area: 88078** sq ft

**Currency: BSD** 

Lot: C

**Date Listed:** 2025-05-27T00:00:00