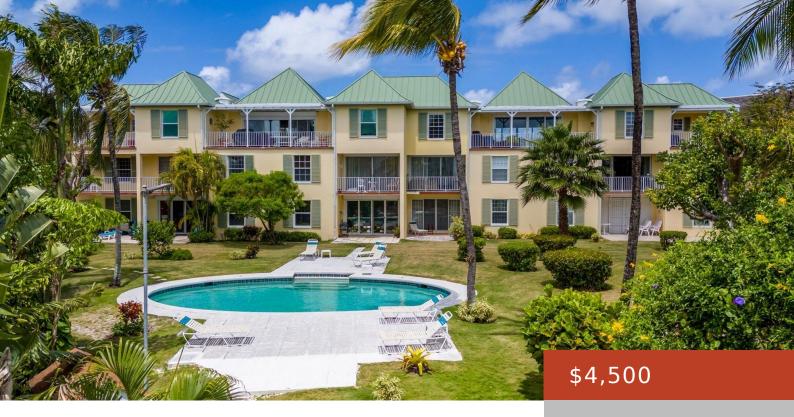

#### **EASTWIND**

https://bahamabeachrealty.com

Beautiful 3 bedroom and 3 bathroom condominium located in the quiet gated community of Eastwind adjacent to the historic Cloisters. This 2nd floor end unit has been updated over the years and provides ample space for a couple or family. Fully equipped offering a separate dining room, modern master bedroom, granite counter tops in the...

- 3 heds
- 3 haths
- Condo
- 1800 sq ft

Call us now

Email: info@bahamabeachrealty.com

### **Basics**

Category: Condo

Bathrooms: 3 baths

Lot size: 0 sq ft

Island: New Providence/Paradise Island

**Subdivision:** Eastwind

Sale or Rent: For Rent Only

MLS ID: 60084

Bedrooms: 3 beds

**Area: 1800** sq ft

**Currency: BSD** 

Lot: n/a

Rental Amount: \$4,500

**Date Listed:** 2024-11-11T00:00:00