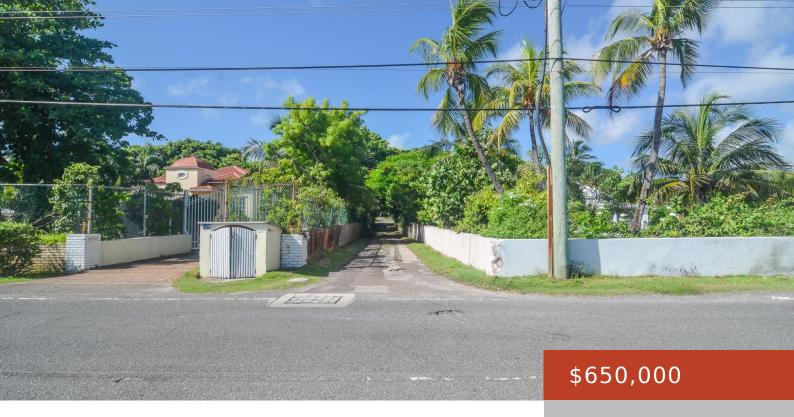

### **EASTERN ROAD**

https://bahamabeachrealty.com

This single-family lot spans approximately 27,891 sq. ft. and features an incomplete 7,200 sq. ft. dwelling, originally designed with 4 bedrooms and 4 bathrooms. With thoughtful renovations, this expansive home can become a luxurious retreat, offering ample space for both living and entertaining. The layout provides a solid foundation for customization, allowing for personalized finishes...

# **Miscellaneous**

Legal Description: Vacant Land - 27,891 Sq. Ft -

Lot of Land on the Southern Side of Eastern Road

between San Souci & Ridgeway

**Site Influences:** Private

Setting, Shopping Nearby, Recreation