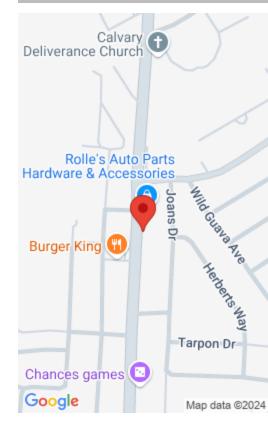

## **EAST STREET SOUTH COMMERC**

https://bahamabeachrealty.com

Fixer-Upper with Commercial Potential on East Street South This 825 sq. ft. single-family building sits on a 5,000 sq. ft. lot in the heart of the bustling commercial hub of East Street South. Zoned for commercial use, this property is surrounded by thriving businesses, making it ideal for investors or entrepreneurs looking to establish or...

## **Miscellaneous**

Legal Description: Lot No. 87 Joans Heights