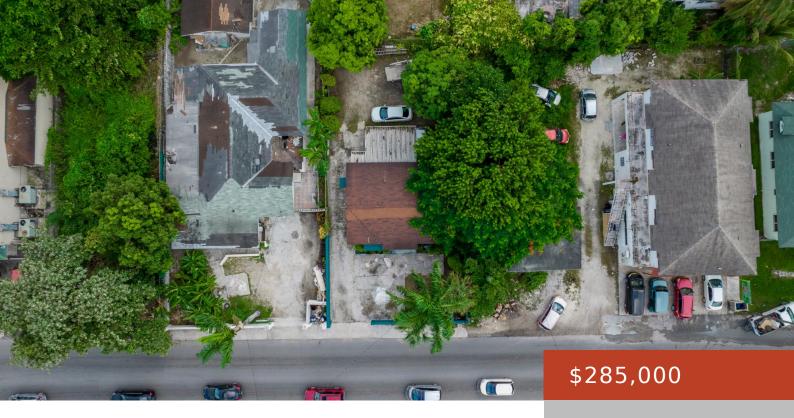

## **EAST STREET SOUTH COMMERC**

https://bahamabeachrealty.com

Fixer-Upper with Commercial Potential on East Street South This 825 sq. ft. single-family building sits on a 5,000 sq. ft. lot in the heart of the bustling commercial hub of East Street South. Zoned for commercial use, this property is surrounded by thriving businesses, making it ideal for investors or entrepreneurs looking to establish or...

- Building and Land
- 825 sq ft

Call us now

Email: info@bahamabeachrealty.com

**Basics** 

Category: Building and Land

Lot size: 5000 sq ft

Island: New Providence/Paradise Island

Sale or Rent: For Sale Only

**MLS ID:** 59610

**Area: 825** sq ft

**Currency:** BSD

**Lot:** 87

**Date Listed:** 2024-10-08T00:00:00