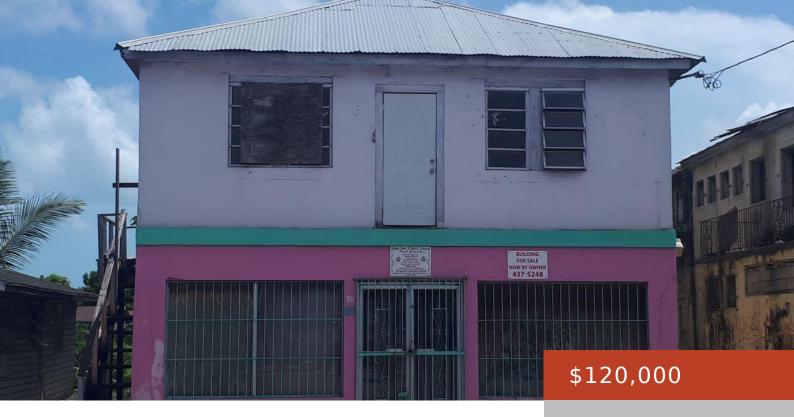

## **EAST STREET**

https://bahamabeachrealty.com

Donâ this out on this centrally located, highly trafficked, popular commercial building in the heart of East Street. This two storey building is more than 30 years old and is fairly maintained. The total 2500 square foot lot holds approximately 2,449 plus square feet in commercial building space; that currently has a church down stairs...

- Retail
- Building and Land
- 2449 sq ft

Call us now

Email: info@bahamabeachrealty.com

**Basics** 

**Category:** Building and Land

Area: 2449 sq ft
Currency: BSD

Sale or Rent: For Sale Only

**MLS ID:** 54319

**Type:** Retail

Lot size: 2500 sq ft

Island: New Providence/Paradise Island

**Date Listed:** 2023-09-14T00:00:00