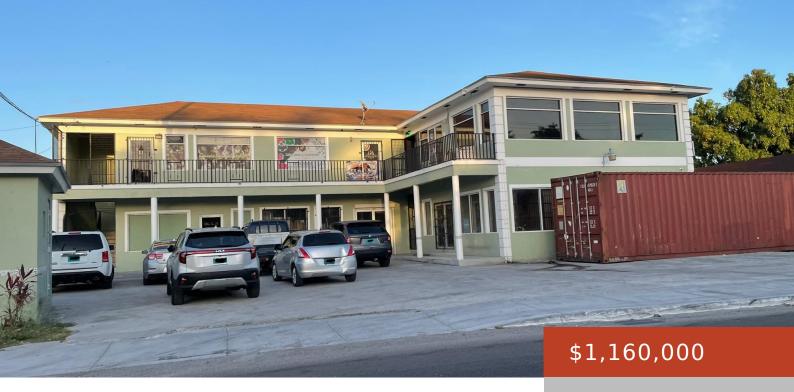

EAST STREET https://bahamabeachrealty.com

Take advantage of this rare opportunity to own a prime investment property in a highly sought after, well trafficked location, with excellent visibility. This gem is a sure income producer. The two-storey building is comprised of 8 retail units (totaling 6,600 square feet) and an additional space, 862 square feet in size. Call today to... Building and Land

## Basics

Category: Building and Land Lot size: 10000 sq ft Island: New Providence/Paradise Island Date Listed: 2025-05-08T00:00:00 Area: 7462 sq ft Currency: BSD Sale or Rent: For Sale Only MLS ID: 62393