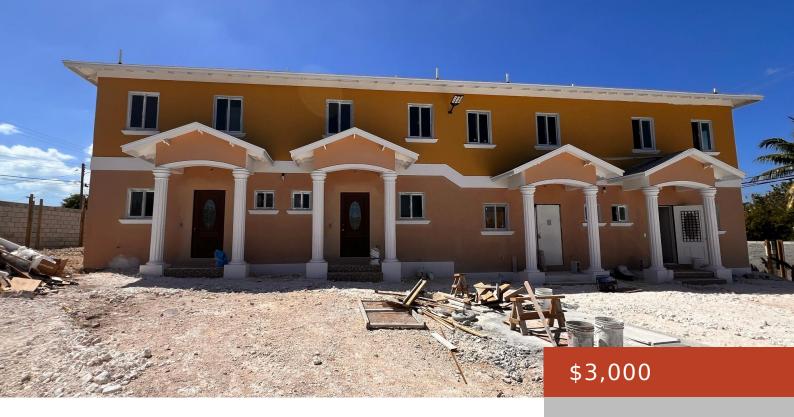

## **EAST PARK ESTATES**

https://bahamabeachrealty.com

Newly constructed 2 bed 2.5 bath located East Park Estates off Prince Charles Drive. This unit will be equipped with stainless steel appliances washer and dryer with ductless air conditioning in the living and bedrooms. This community is central east with close proximity to the eastern shopping centers, schools and banks with easy commute to...

## **Basics**

Category: Condo Bedrooms: 2 beds

Bathrooms: 2 baths Half baths: 1 half bath

**Area: 1600** sq ft **Lot size: 10000** sq ft

Year built: 2025 Currency: BSD

**Island:** New Providence/Paradise Island **Lot:** 100

Rental Amount: \$3,000 Sale or Rent: For Rent Only

**Date Listed:** 2025-04-02T00:00:00 **MLS ID:** 61889

## **Building Details**

Foundation: Yes Construction: Concrete Block, Steel/Concrete

Floor covering: Wood Exterior material: Finished Concrete

**Roof:** Asphalt Shingle Parking: Multiple C/P

## **Amenities & Features**

Sewer: Connected Style: Townhouse

Air conditioning (Condo): Other Water: City

Amenities: Appliances Only, Hurricane Windows