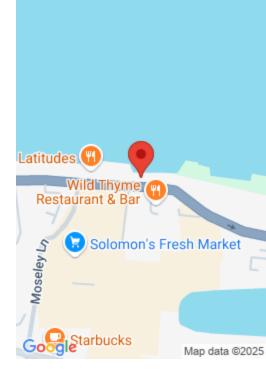

**EAST BAY STREET** https://bahamabeachrealty.com

This is a rare Harbour front parcel of land on East Bay Street. The property includes 141â<sup>[]</sup> of a seabed lease with 135â<sup>[]</sup> of harbor frontage. This would be ideal for a small marina or other maritime based activities and needs. Or you could build your dream home with docking facilities for your boat to...