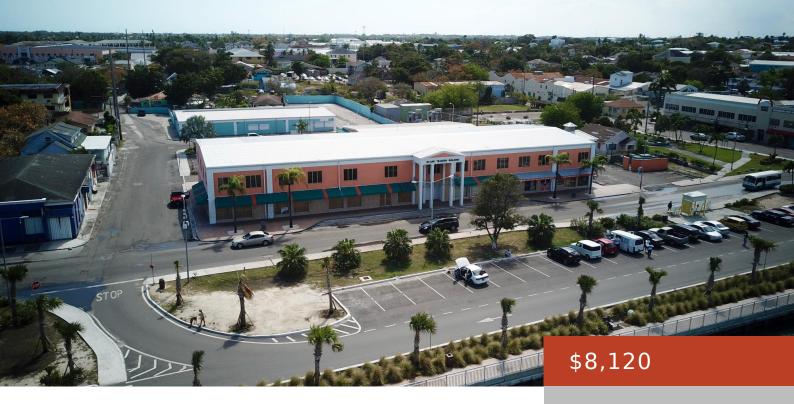

## **EAST BAY STREET**

https://bahamabeachrealty.com

A 4,872 sq. ft. second-floor office spaceâ divisible to suit your needsâ di son available for lease in a well-maintained, two-storey mixed-use complex in Nassau, Bahamas. This flexible office space offers excellent visibility and easy access, just minutes from Paradise Island, Harbour Bay Shopping Plaza, and popular restaurants. Ideal for professional services or corporate offices, the space...