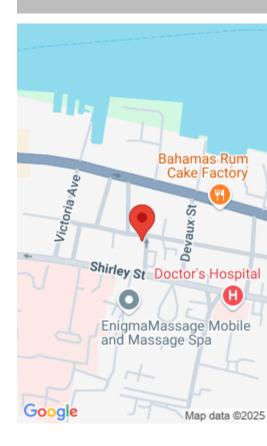

## DOWDESWELL STREET

https://bahamabeachrealty.com

This commercial office space is approximately 1,500 sq. ft. and is strategically positioned on Dowdeswell Street, only a 5 minute walk from Rawson Square. Perfect location for a law office, accounting firm or any similar service business.

## Miscellaneous

Legal Description: #81 Dowdeswell St., Nassau, Bahamas Land and Services: Public Trans. Nearby **Commercial:** Offices

Call us now

Email: info@bahamabeachrealty.com