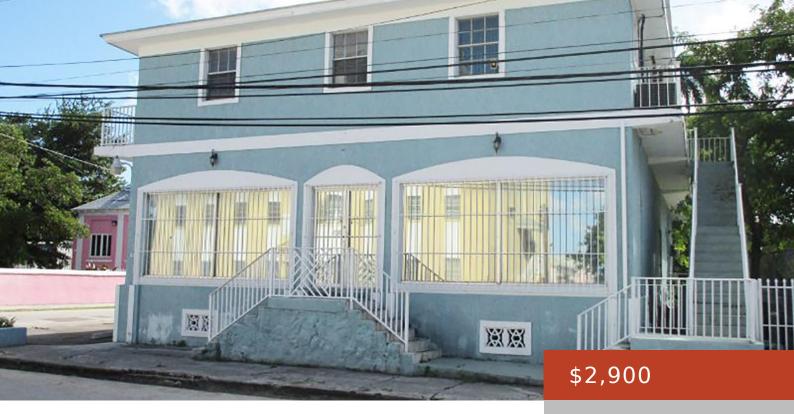

## DOWDESWELL STREET

https://bahamabeachrealty.com

This commercial office space is approximately 1,500 sq. ft. and is strategically positioned on Dowdeswell Street, only a 5 minute walk from Rawson Square. Perfect location for a law office, accounting firm or any similar service business.

## • Building Only

Basics

Call us now

Email: info@bahamabeachrealty.com

Category: Building Only Island: New Providence/Paradise Island Sale or Rent: For Rent Only Industrial: Light Currency: BSD Rental Amount: \$2,900 Date Listed: 2025-03-31T00:00:00 MLS ID: 61860