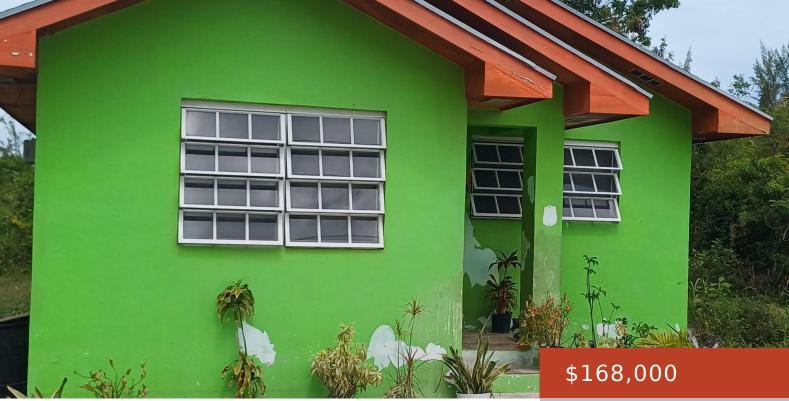

DORSETTEVILLE HOME https://bahamabeachrealty.com

Dorsetteville brand new 5-year-old home being sold at a great price. Don't miss this opportunity to own this 3-bed 2-bath movein-ready home which is being sold at an unbelievable price. It is near bus stops, food stores, gas stations, police station, parks, churches, schools and much more. Call now for this incredible opportunity to own...

#### Basics

Category: Single Family Home Bathrooms: 2 baths Lot size: 5998 sq ft Currency: BSD Lot: 7 Date Listed: 2024-05-28T00:00:00

Bedrooms: 3 beds Area: 5998 sq ft Year built: 2019 Island: New Providence/Paradise Island Sale or Rent: For Sale Only MLS ID: 57954

# **Building Details**

Foundation: Yes Insulation (Walls): No Floor covering: Ceramic Tile Exterior material: Finished Concrete Parking: Open Insulation (Ceiling): No Construction: Concrete Block Basement: Slab Roof: Asphalt Shingle

### **Amenities & Features**

Sewer: ConnectedStyle: ColonialAir conditioning (Condo): Window unit(s)Water: CityOutdoor Area (Condo): PorchAmenities: Cable, Garden Area, Kitchen Built-in(s)